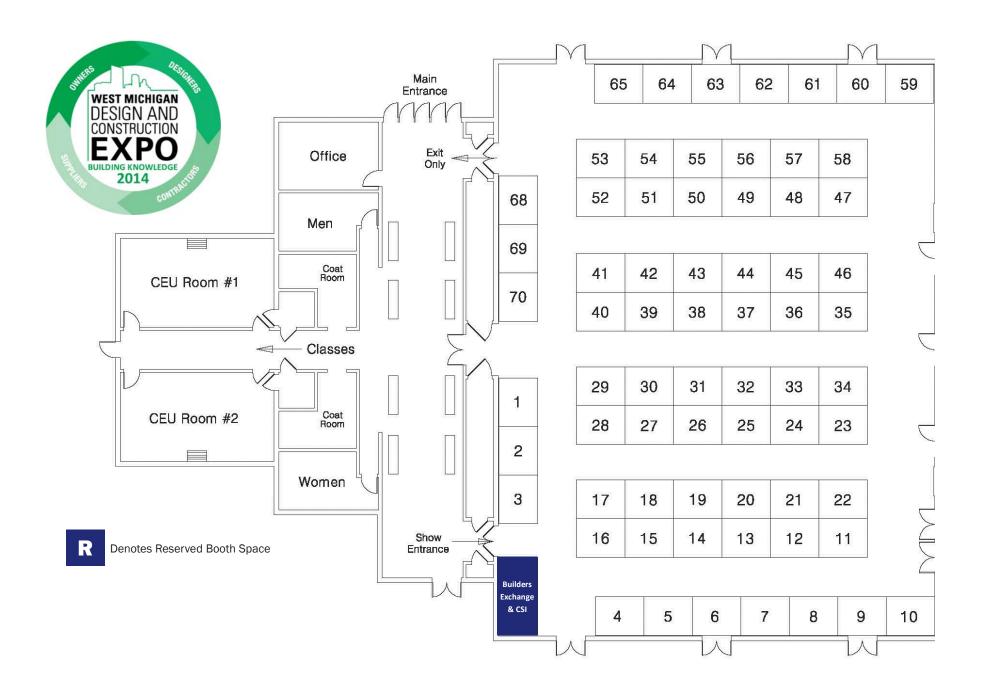

## **Building Knowledge**

CEU classes will be centered around this year's theme. Integrating a theme for the Expo helps get your target audience to attend.

**Registration Process** 

You can apply for your Exhibit Booth by emailing or faxing the attached registration form with your top three (3) choices for booth location to Builders Exchange of Michigan. Early Registration ends on June 2, 2014. Spaces are limited, get your application in early!

### **Booth Choice**

- Basic Booth: 8x10 booth, carpeting, WiFi, standard power, skirted table, 2 chairs and wastebasket.
- Executive Booth: Basic booth Plus power point running on a loop during the expo hours in the exhibit hall on 4 large screens (20 slide max) and logo on handout.